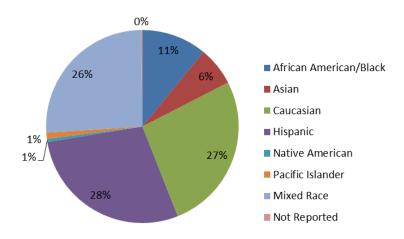

## Reported Ethnicity/Race of Students Awarded Scholarships for 2018-2019 SY

\*public school population data based on demographic data released by NDE in December 2018.

| Ethnicity/Race         | Total<br>Unduplicated<br># of<br>Recipients | %<br>Population<br>of<br>Recipients | % Population Public School Districts |
|------------------------|---------------------------------------------|-------------------------------------|--------------------------------------|
| African American/Black | 253                                         | 10.9                                | 11.2                                 |
| Asian                  | 150                                         | 6.5                                 | 5.5                                  |
| Caucasian              | 612                                         | 26.5                                | 31.9                                 |
| Hispanic               | 655                                         | 28.4                                | 42.4                                 |
| Native American        | 12                                          | 0.52                                | 0.86                                 |
| Native Hawaiian/PI     | 24                                          | 1.04                                | 1.4                                  |
| Mixed Race             | 597                                         | 25.8                                | 6.6                                  |
| Not Reported           | 5                                           | 0.2                                 | 0.0004                               |
|                        | 2,308                                       |                                     |                                      |

## Opportunity Scholarship Student Race/Ethnicity

The Opportunity Scholarship program serves students from low-income households and diverse race and ethnic backgrounds, providing opportunity to the most disadvantaged children.

A majority of children awarded scholarships in 2018-2019 are Hispanic, followed by Caucasian, and mixed race.

The average household income for recipients is **\$45,694.00**.