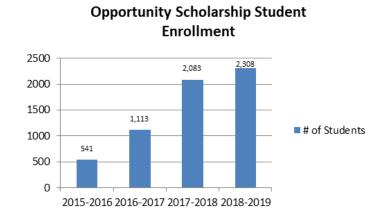

## Contributions Help Provide Choices for Parents

This 2018-2019 school year, scholarships in the amount of \$ 12,574,192 were awarded to a total of 2,308 students enrolled in 90 participating Nevada private schools, which is a 10% student participation increase from the prior year.

Total awarded scholarships 2018-2019: \$12,382,086.00

Students who received scholarships from multiple SGOs: **510**Total number of individual students who received scholarships: **2,308** 